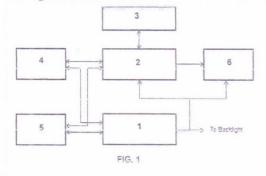

[74] Attorney / Agent:

MAY ANN G. ROBLEDO

[30] Priority Data:

NONE

[51] International Class 8:

G09B 23/00

monitor trainer for instructional use, comprising a power supply, a main board connected to said power supply, a control keyboard connected to said main board, an LCD panel connected to said power supply and said main board, said power supply having electronic components that include a fuse, a thermistor, a diode, and test points for each of said electronic component of the power supply, said main board having electronic components that include an integrated circuit regulator, a video processor integrated circuit and test points for each of said electronic component of the main board. The LCD computer monitor trainer further comprises a fault simulation module and a test point module wherein said fault simulation module includes a plurality of switches respectively in communication with the electronic components of both power supply and main board adapted to enable or disable each of said electronic components by switching on or off said plurality of switches, and said test point module includes an array of test points in communication with the electronic components of both power supply and main board including ground terminals adapted to measure electrical signals from different points of the power supply and main board while the fault simulation module is being activated.

The present utility model discloses a Liquid Crystal Display (LCD) computer

[57] Abstract:

Representative Drawing(s):

Relevant docs: